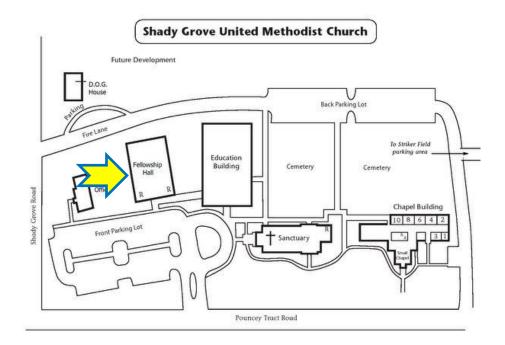

## Deep Run High School's FIRST Robotics Team 1086 Blue Cheese Annual FLL Kickoff Event lesday, August 30th, 2016 from 7-9 pm

Tuesday, August 30th, 2016 from 7-9 pm Shady Grove United Methodist Church's Fellowship Hall 4825 Pouncey Tract Road Glen Allen, VA 23059